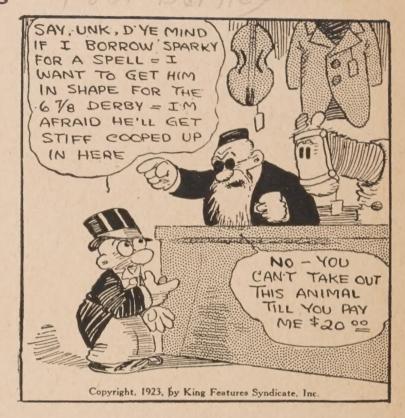

And his feelings for Spark Plug—well, they change from time to time. When Spark Plug wins a race, Barney loves him like a brother. But when Sparky loses, Barney always figures out how much he could get for him at a glue factory.